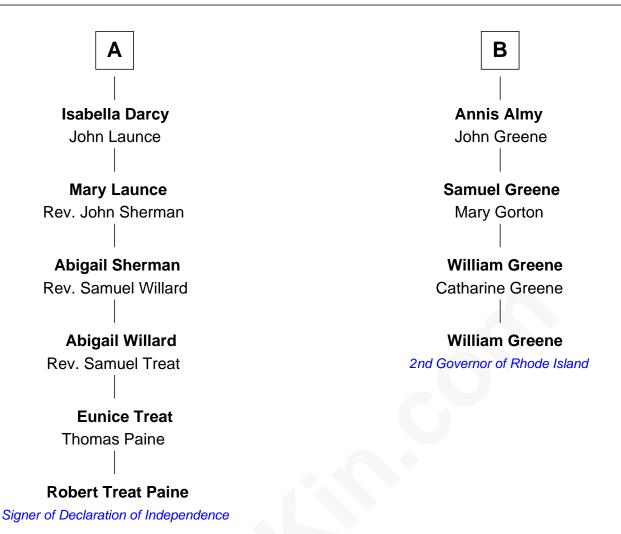

## **Robert Treat Paine**

Signer of the Declaration of Independence

10th cousin 2 times removed of

2nd Governor of Rhode Island

| Katherine Pabenham     |                       |
|------------------------|-----------------------|
| with husband           | with husband          |
| Sir William Cheney     | Sir Thomas Aylesbury  |
|                        |                       |
| Sir Laurence Cheney    | Eleanor Aylesbury     |
| Elizabeth Cokayne      | Sir Humphrey Stafford |
| Elizabeth Cheney       | Humphrey Stafford     |
| Sir Frederick Tilney   | Katherine Fray        |
|                        |                       |
| Elizabeth Tilney       | Sir Humphrey Stafford |
| Sir Humphrey Bourchier | Margaret Fogge        |
| Margaret Bourchier     | Sir Humphrey Stafford |
| Sir Thomas Bryan       | Margaret Tame         |
|                        |                       |
| Elizabeth Bryan        | Ellen Stafford        |
| Sir Nicholas Carew     | Thomas Barlow         |
|                        |                       |
| Mary Carew             | Stafford Barlow       |
| Sir Arthur Darcy       |                       |
|                        |                       |
| Sir Edward Darcy       | Audrey Barlow         |
| Elizabeth Astley       | William Almy          |
|                        |                       |
| Α                      | В                     |