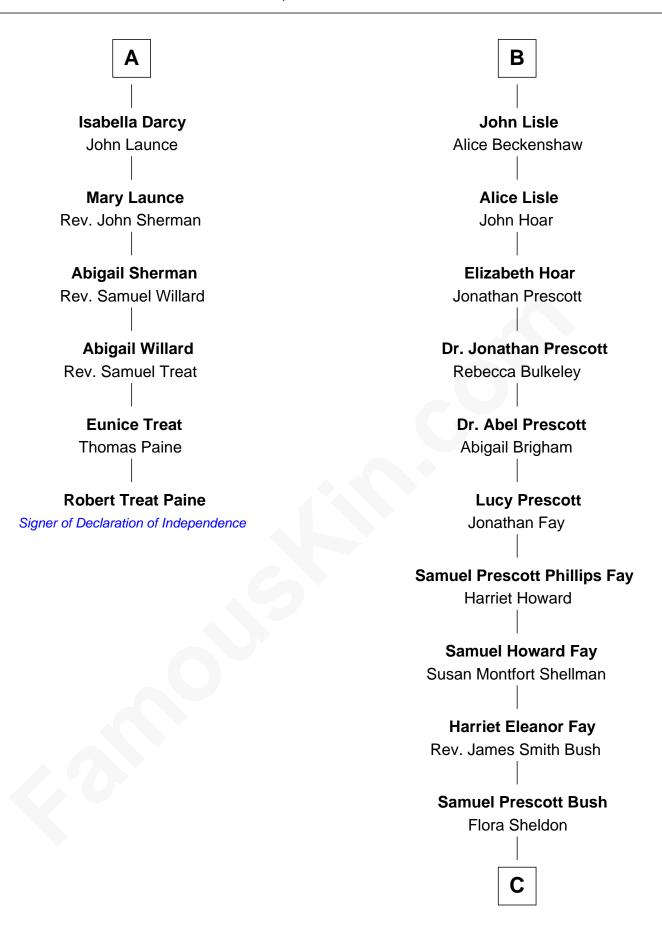

## **Robert Treat Paine**

Signer of the Declaration of Independence

12th cousin 7 times removed of

43rd Governor of Florida

| Katherine Pabenham     |                       |
|------------------------|-----------------------|
| with husband           | with husband          |
| Sir William Cheney     | Sir Thomas Aylesbury  |
|                        |                       |
| Sir Laurence Cheney    | Eleanor Aylesbury     |
| Elizabeth Cokayne      | Sir Humphrey Stafford |
| Elizabeth Cheney       | Anne Stafford         |
| Sir Frederick Tilney   | Sir William Berkeley  |
| Elizabeth Tilney       | Richard Berkeley      |
| Sir Humphrey Bourchier | Elizabeth Conningsby  |
| Margaret Bourchier     | Sir John Berkeley     |
| Sir Thomas Bryan       | Isabel Dennis         |
| Elizabeth Bryan        | Sir Richard Berkeley  |
| Sir Nicholas Carew     | Elizabeth Jermy       |
| Mary Carew             | Mary Berkeley         |
| Sir Arthur Darcy       | Sir John Hungerford   |
| Sir Edward Darcy       | Bridget Hungerford    |
| Elizabeth Astley       | Sir William Lisle     |
|                        |                       |
| Α                      | В                     |