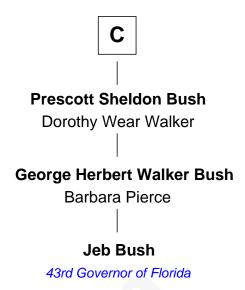

## **Robert Treat Paine**

Signer of the Declaration of Independence

12th cousin 7 times removed of

43rd Governor of Florida

| Katherine Pabenham     |                       |
|------------------------|-----------------------|
| with husband           | with husband          |
| Sir William Cheney     | Sir Thomas Aylesbury  |
|                        |                       |
| Sir Laurence Cheney    | Eleanor Aylesbury     |
| Elizabeth Cokayne      | Sir Humphrey Stafford |
| Elizabeth Cheney       | Anne Stafford         |
| Sir Frederick Tilney   | Sir William Berkeley  |
| Elizabeth Tilney       | Richard Berkeley      |
| Sir Humphrey Bourchier | Elizabeth Conningsby  |
| Margaret Bourchier     | Sir John Berkeley     |
| Sir Thomas Bryan       | Isabel Dennis         |
| Elizabeth Bryan        | Sir Richard Berkeley  |
| Sir Nicholas Carew     | Elizabeth Jermy       |
| Mary Carew             | Mary Berkeley         |
| Sir Arthur Darcy       | Sir John Hungerford   |
| Sir Edward Darcy       | Bridget Hungerford    |
| Elizabeth Astley       | Sir William Lisle     |
|                        |                       |
| Α                      | В                     |