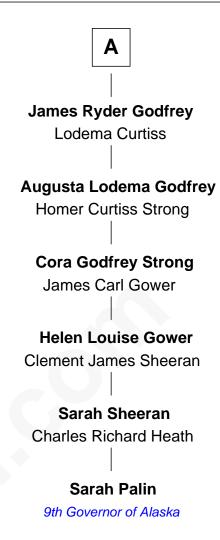

## **Stephen Hopkins** Mary Kent alias Black **Constance Hopkins Giles Hopkins** Nicholas Snow Catherine Whelden **Mary Snow Deborah Hopkins Thomas Paine** Josiah Cooke **James Paine Deborah Cooke** Bethia Thacher Moses Godfrey **George Godfrey Thomas Paine Eunice Treat** Mercy Knowles Probable **Robert Treat Paine Knowles Godfrey** Jerusha Rider Signer of Declaration of Independence **Knowles Godfrey** Mary Ryder **Benjamin Godfrey Harriet Cooper**