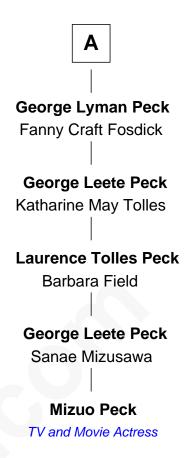

## FamousKin.com Relationship Chart of

## **Robert Treat Paine**

Signer of the Declaration of Independence

4th cousin 7 times removed of

TV and Movie Actress

## **Edmund Sherman** Grace Makin Rev. John Sherman **Hester Sherman** Mary Launce **Andrew Ward Andrew Ward Abigail Sherman** Rev. Samuel Willard **Trial Meigs Abigail Willard Andrew Ward** Rev. Samuel Treat Deborah Joy Probable **Deborah Ward Eunice Treat Thomas Paine** Joseph Peck **Robert Treat Paine** Joseph Peck Lydia Pardee Signer of Declaration of Independence **Ward Peck Dorcas Porter** William Augustus Peck Lucretia Leete