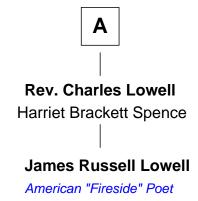

## **Edmund Sherman** Anne Pellett **Edmund Sherman Anne Sherman** Grace Makin John Angier **Mary Angier** Rev. John Sherman Nathaniel Sparhawk Mary Launce **Abigail Sherman Nathaniel Sparhawk** Rev. Samuel Willard Patience Newman **Abigail Willard** Sybil Sparhawk Rev. Samuel Treat Dr. Jonathan Avery **Eunice Treat** Sybil Avery **Thomas Paine Thomas Graves Robert Treat Paine Katharine Graves** James Russell Signer of Declaration of Independence Rebecca Russell John Lowell