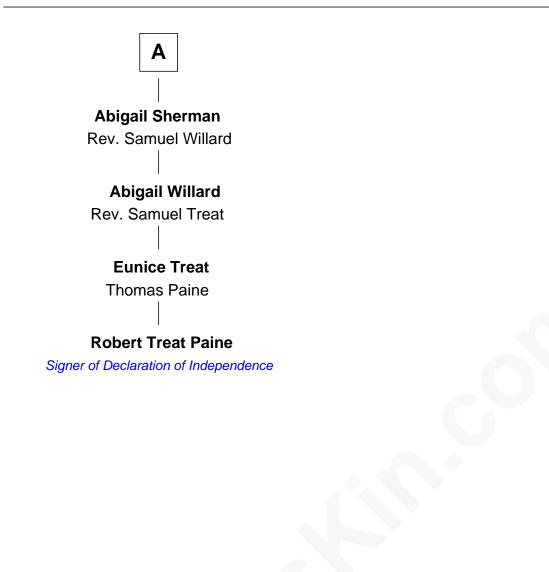

## FamousKin.com Relationship Chart of

**Robert Treat Paine** Signer of the Declaration of Independence

Rev. John Sherman

Α

© 2010-2024 <u>FamousKin.com</u>