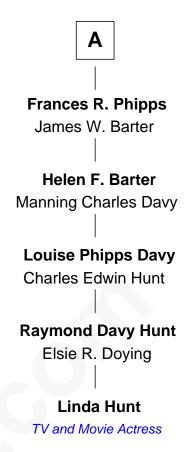

## FamousKin.com Relationship Chart of

Louisa May Alcott
Author of Little Women

6th cousin 5 times removed of

Linda Hunt
TV and Movie Actress

**Thomas Gardner** 

## **Peter Gardner Thomas Gardner** Lucy Smith Rebecca Crooke Sarah Gardner **Mary Gardner** John Gore **Thomas Boylston Abigail Gore Peter Boylston Ebenezer May** Ann White **Samuel May Anne Boylston** Abigail Williams **Ebenezer Adams** Col. Joseph May **Ebenezer Adams** Dorothy Sewall Mehitable Spear

**Abigail May** 

Amos Bronson Alcott

**Louisa May Alcott** 

Author of Little Women

**Mehitable Adams** 

Joseph Neal Arnold

Dr. Thomas Phipps

**Mehitable Arnold** 