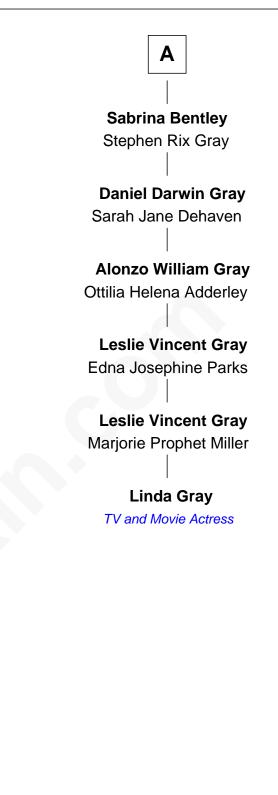

## 7th cousin 5 times removed of

Linda Gray TV and Movie Actress

John Thompson Alice Freeman **Bridget Thompson** Mary Thompson Joseph Wise George Denison Sarah Wise Hannah Denison Stephen Williams Nathaniel Chesebrough Samuel Chesebrough **Joseph Williams** Priscilla Alden Abigail Davis **Mary Chesebrough** Joseph Williams Martha Howell Joseph Hewitt **Abigail Williams Joseph Hewitt** Sarah Babcock Samuel May Col. Joseph May Mary Babcock Hewitt **Dorothy Sewall** Caleb Bentley **Abigail May** William Bentley Amos Bronson Alcott **Deborah Greene** 