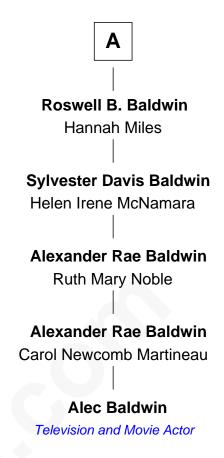

## John Thompson Alice Freeman **Bridget Thompson Mary Thompson** Joseph Wise George Denison Sarah Wise **Hannah Denison** Stephen Williams Nathaniel Chesebrough **Bridget Chesebrough Joseph Williams** Dr. Joseph Minor Abigail Davis Joseph Williams **Bridget Minor** Martha Howell Jonathan Chesebrough **Abigail Williams Bridget Chesebrough** Samuel May Sylvester Baldwin Col. Joseph May Sylvester Baldwin **Dorothy Sewall** Rebecca Bryant **Abigail May** Sylvester Baldwin Amos Bronson Alcott Esther Brown **Louisa May Alcott** Author of Little Women