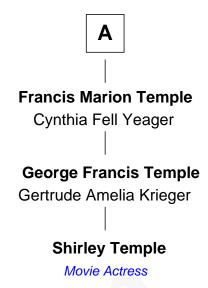

## FamousKin.com Relationship Chart of

Louisa May Alcott
Author of Little Women

5th cousin 4 times removed of

Shirley Temple
Movie Actress

## **Henry Sewall** Jane Dummer **Samuel Sewall Stephen Sewall** Hannah Hull Margaret Mitchell Susanna Sewall Rev. Joseph Sewall Rev. Aaron Porter Elizabeth Walley **Samuel Sewall Joanna Porter** Josiah Cleveland Elizabeth Quincy **Dorothy Sewall** Mehitable Cleveland Col. Joseph May Zachariah Lathrop **Abigail May Polly Lathrop** Amos Bronson Alcott Hezekiah Allen **Louisa May Alcott** Eliza Allen Author of Little Women Robert Temple Reuben S. B. Temple Jane W. Dunham