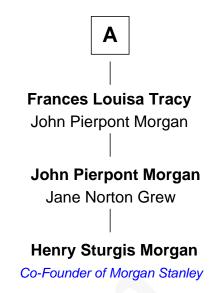

## John Thompson Alice Freeman **Dorothy Thompson Mary Thompson** Joseph Wise Thomas Parke Sarah Wise **Dorothy Parke** Stephen Williams Joseph Morgan **Joseph Williams** Martha Morgan Joseph Perkins Abigail Davis Joseph Williams **Mary Perkins** Martha Howell Rev. Daniel Kirtland **Abigail Williams** Joseph Kirkland Hannah Perkins Samuel May Col. Joseph May Gen. Joseph Kirkland **Dorothy Sewall** Sarah Backus **Abigail May** Louisa Kirkland Amos Bronson Alcott Charles F. Tracy **Louisa May Alcott** Author of Little Women