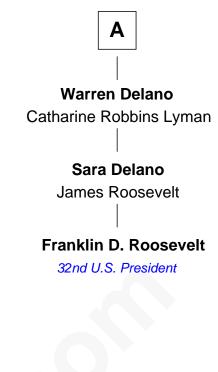

## FamousKin.com Relationship Chart of

Louisa May Alcott Author of Little Women

7th cousin 2 times removed of

Franklin D. Roosevelt 32nd U.S. President

---- Alcock . . . . . . . . . . . **Thomas Alcock George Alcock** - - - - - - Hooker Margery - - - - -Probable **Philip Alcock Dr. John Alcock** Elizabeth Mitchell Sarah Palgrave Joanna Alcock John Alcock **Ephraim Hunt** John Alcox **Elizabeth Hunt Deborah Blakeslee** Lemuel Pope John Alcox **Mercy Pope** Caleb Church Mary Chatfield **Joseph Chatfield Alcott** Joseph Church Anna Bronson **Deborah Perry Amos Bronson Alcott Deborah P. Church** Abigail May Warren Delano Louisa May Alcott