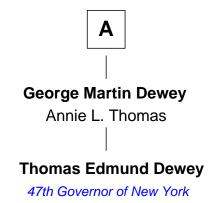

## FamousKin.com Relationship Chart of

Louisa May Alcott
Author of Little Women

6th cousin 2 times removed of

**Robert Williams** Elizabeth - - - - -**Stephen Williams** Samuel Williams Sarah Wise Theoda Parke Joseph Williams **Abigail Williams Experience Porter** Abigail Davis Joseph Williams John Porter Martha Howell Abigail Arnold **Abigail Williams** Sarah Porter Samuel May Edmund Freeman Col. Joseph May **Otis Freeman** Dorothy Sewall Theoda Capron **Abigail May** Harriet B. Freeman Amos Bronson Alcott **Granville Dewey Louisa May Alcott George Martin Dewey** Author of Little Women Emma Bingham