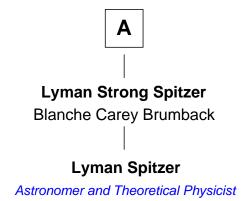

## FamousKin.com Relationship Chart of

**Noah Webster** 

Published first American Dictionary

3rd cousin 5 times removed of

Astronomer and Theoretical Physicist

## William Bradford Alice Richards **Mercy Bradford Alice Bradford** Samuel Steele Rev. William Adams **Eliphalet Steele Abiel Adams** Catherine Marshfield Rev. Joseph Metcalf **Delight Metcalf Mercy Steele Thomas Warner** Noah Webster **Noah Webster** Sarah Warner Published first American Dictionary **David Strong John Stoughton Strong Tamar Whitney Lyman Whitney Strong** Ruth Maria Dix Sarah Elizabeth Strong Adelbert Lorenzo Spitzer