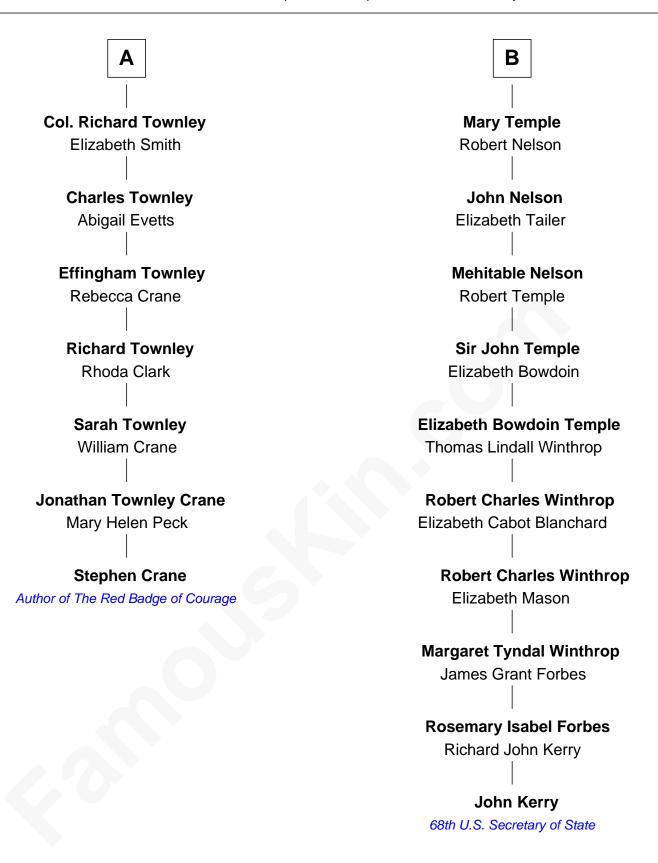

## FamousKin.com Relationship Chart of

**Stephen Crane** 

Author of The Red Badge of Courage

13th cousin 3 times removed of

68th U.S. Secretary of State