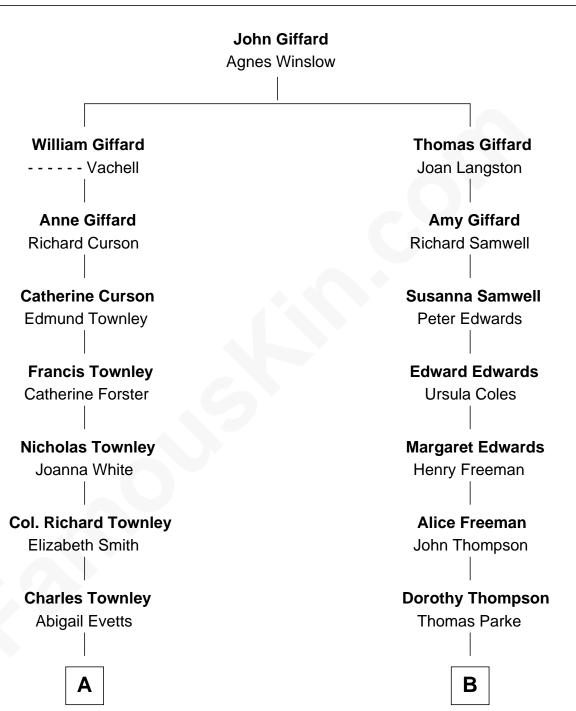

## **Elisabeth Shue**

TV and Movie Actress

Effingham Townley Rebecca Crane

Α

Richard Townley Rhoda Clark

Sarah Townley William Crane

Jonathan Townley Crane Mary Helen Peck

Stephen Crane Author of The Red Badge of Courage Dorothy Parke

Β

**Dorothy Morgan** Ebenezer Witter

Elizabeth Witter Benjamin Brewster

William Brewster Damaris Gates

Drusilla Brewster William Ely

Eli Ely Bathsheba Blake

Lucy Beckwith Ely Charles Ingraham Cooley

Mary Jane Cooley Giles Buckingham Willcox

Harriet Grace Brewster Willcox Alexander Hunter Gunn

> Mary Brewster Gunn Adoniram Judson Wells

> > С

TV and Movie Actress

Elisabeth Shue photo by Joi (CC BY-SA 3.0)