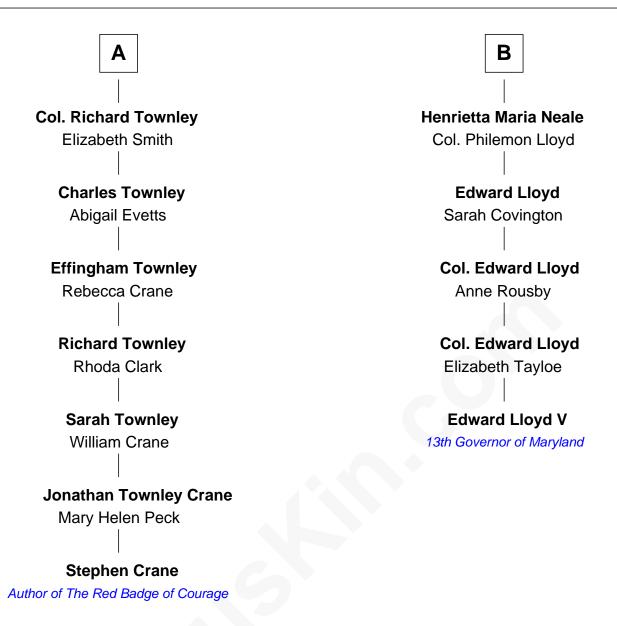

## FamousKin.com Relationship Chart of

**Stephen Crane** 

Author of The Red Badge of Courage

11th cousin 2 times removed of

13th Governor of Maryland

## Sir John Throckmorton **Eleanor Spinney Agnes Throckmorton Sir Thomas Throckmorton** Thomas Winslow Margaret Olney **Agnes Winslow** Sir Robert Throckmorton John Giffard Catherine Marrow William Giffard **Richard Throckmorton** - - - - - Vachell Jane Beaufoe **Anne Giffard Goditha Throckmorton** Richard Curson Thomas Neale **Catherine Curson** John Neale **Grace Butler Edmund Townley Francis Townley** Raphael Neale Catherine Forster Jane Baker **Nicholas Townley James Neale** Joanna White Anna Maria Gill В