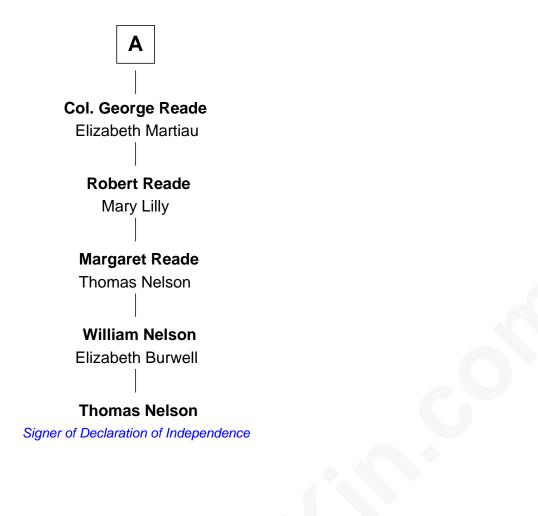

## FamousKin.com **Relationship Chart of**

**Thomas Nelson** Signer of the Declaration of Independence

4th cousin 7 times removed of