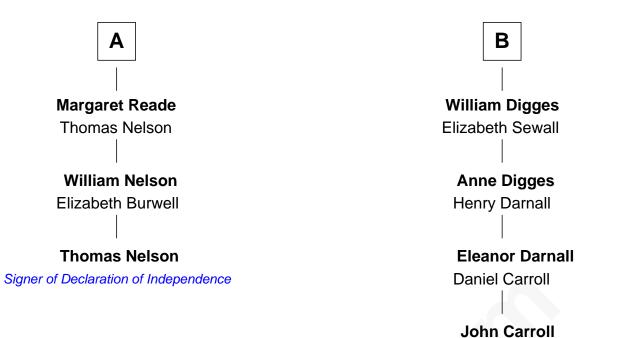

## FamousKin.com Relationship Chart of

Thomas Nelson Signer of the Declaration of Independence

## 9th cousin 1 time removed of

## John Carroll Founder of Georgetown University

Sir Henry Percy **Eleanor Poynings Margaret Percy Henry Percy** Maud Herbert Sir William Gascoigne **Elizabeth Gascoigne Eleanor Percy** Sir George Talboys Edward Stafford Anne Talboys **Mary Stafford** Sir Edward Dymoke George Neville **Frances Dymoke Ursula Neville** Sir Thomas Windebank Sir Warham St. Leger Mildred Windebank Anne St. Leger Robert Reade **Thomas Digges** Col. George Reade Sir Dudley Digges Mary Kempe Elizabeth Martiau **Robert Reade Edward Digges** 

Mary Lilly

Α

Elizabeth Page

В

Founder, Georgetown University

© 2010-2024 FamousKin.com