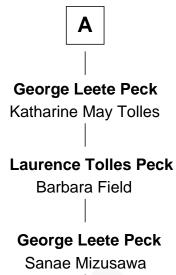

## 4th cousin 6 times removed of

Mizuo Peck TV and Movie Actress

| Jo                  | hn Strong             |
|---------------------|-----------------------|
| with wife           | with wife             |
| Abigail Ford        | Margery Deane         |
|                     |                       |
| Thomas Strong       | John Strong           |
| Rachel Holton       | Mary Clark            |
|                     |                       |
| Joseph Strong       | Hannah Strong         |
| Sarah Allen         | John Hopkins          |
|                     |                       |
| Joseph Strong       | Dorcas Hopkins        |
| Elizabeth Strong    | Dr. James Porter      |
|                     |                       |
| Elizabeth Strong    | James Porter          |
| Richard Hale        | Lucy Bronson          |
|                     |                       |
| Nathan Hale         | Dorcas Porter         |
| America's First Spy | Ward Peck             |
|                     |                       |
|                     | William Augustus Peck |
|                     | Lucretia Leete        |
|                     |                       |
|                     | George Lyman Peck     |
|                     | Fanny Craft Fosdick   |
|                     |                       |
|                     | Α                     |
|                     |                       |
|                     |                       |