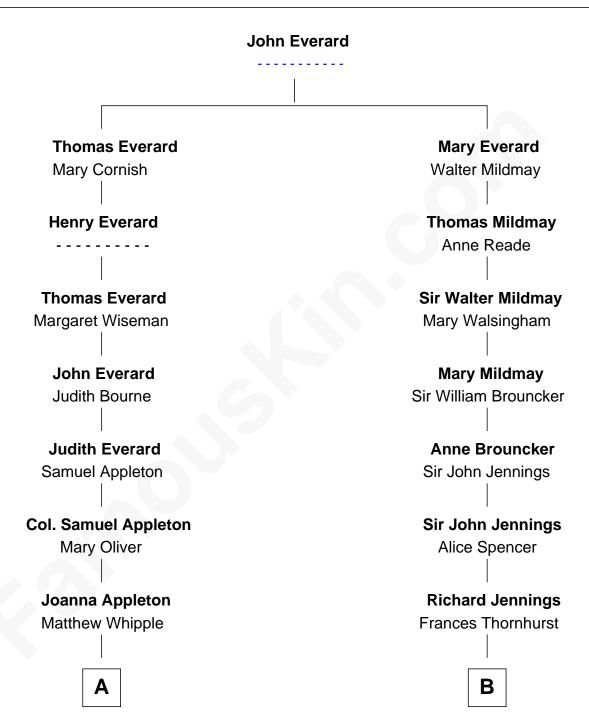

## FamousKin.com Relationship Chart of

General William Whipple

Signer of the Declaration of Independence

8th cousin 7 times removed of

## Sir Winston Churchill Prime Minister of the United Kingdom

**General William Whipple** 

Signer of Declaration of Independence

Anne Churchill Sir Charles Spencer

Sir Charles Spencer Elizabeth Trevor

Sir George Spencer Caroline Russell

George Spencer Susan Stewart

Sir George Spencer-Churchill Jane Stewart

## Sir John Winston Spencer-Churchill

Frances Anne Emily Vane

Randolph Henry Spencer-Churchill

Jeanette Jerome

## **Sir Winston Churchill**

Prime Minister of the United Kingdom