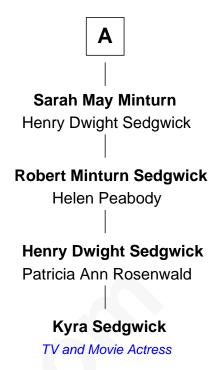

## Samuel Appleton Judith Everard Col. Samuel Appleton John Appleton Mary Oliver Priscilla Glover Sarah Appleton Joanna Appleton Dr. Daniel Rogers Matthew Whipple William Whipple **Rev. Daniel Rogers** Mary Cutts Elizabeth Ruggles Sarah Rogers **General William Whipple** Signer of Declaration of Independence Samuel Parkman Elizabeth Willard Parkman Robert Gould Shaw **Francis George Shaw** Sarah Blake Sturgis **Susanna Shaw** Robert Bowne Minturn