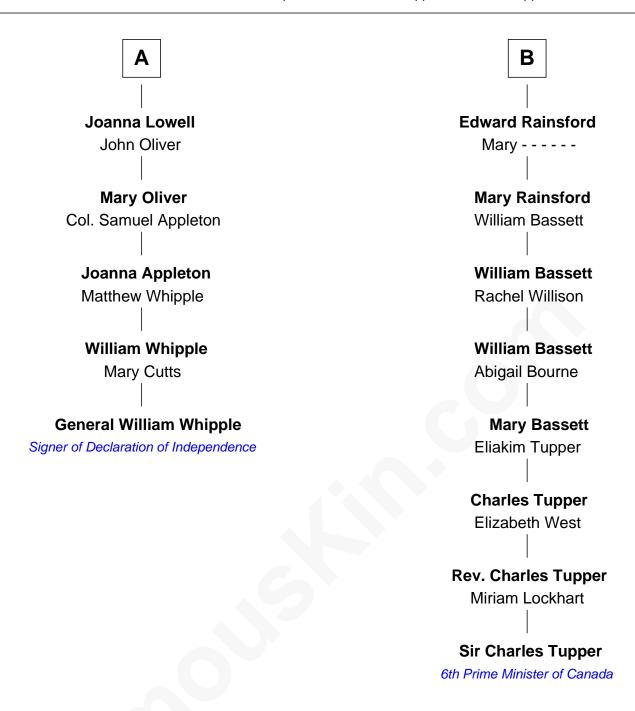

## FamousKin.com Relationship Chart of

**General William Whipple** 

Signer of the Declaration of Independence

11th cousin 3 times removed of

6th Prime Minister of Canada