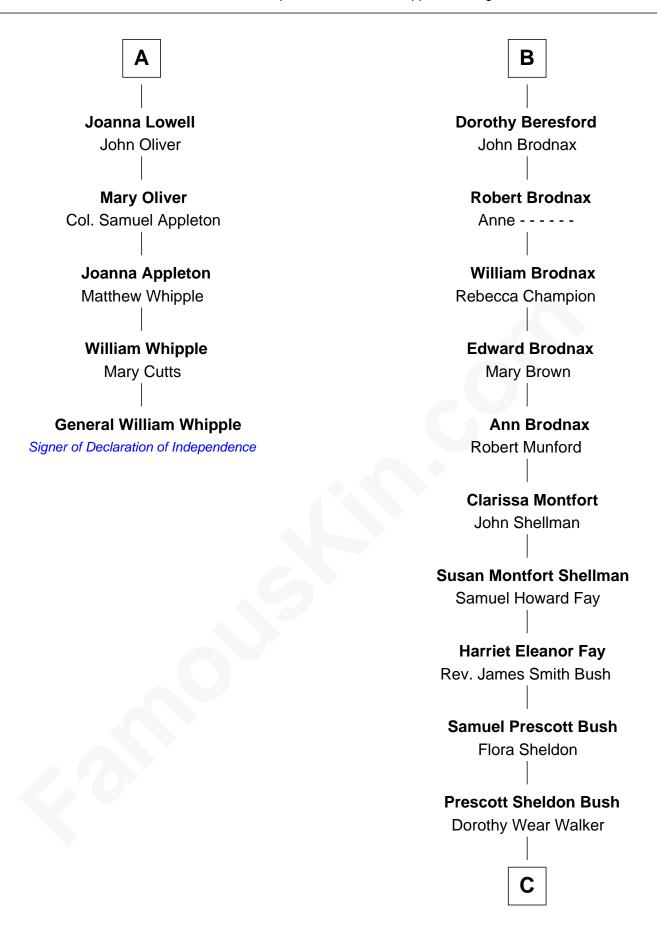

## FamousKin.com Relationship Chart of

**General William Whipple** 

Signer of the Declaration of Independence

11th cousin 7 times removed of

George W. Bush 43rd U.S. President