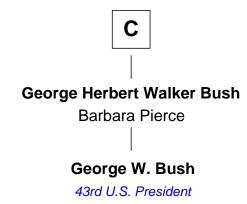

## FamousKin.com Relationship Chart of

**General William Whipple** 

Signer of the Declaration of Independence

11th cousin 7 times removed of

George W. Bush 43rd U.S. President