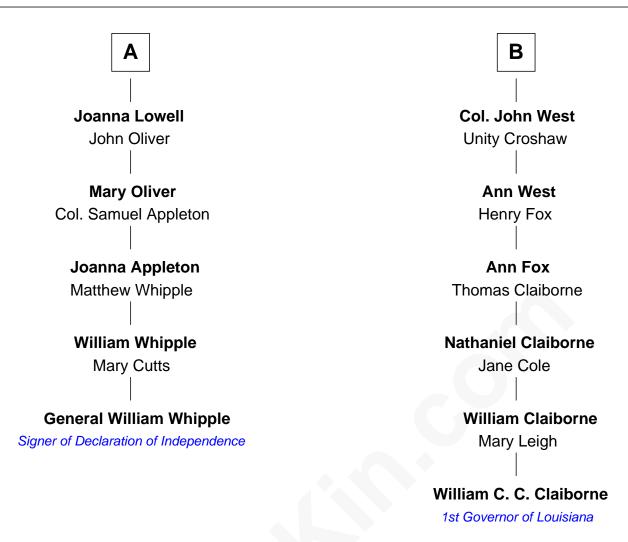

## FamousKin.com Relationship Chart of

**General William Whipple** 

Signer of the Declaration of Independence

11th cousin 1 time removed of

William C. C. Claiborne
1st Governor of Louisiana

| Katherine Peverell   |                       |
|----------------------|-----------------------|
|                      |                       |
|                      |                       |
| Elizabeth Hungerford | Sir Robert Hungerford |
| Sir Philip Courtenay | Margaret Botreaux     |
| Elizabeth Courtnay   | Katherine Hungerford  |
| Sir James Luttrell   | Sir Richard West      |
| Sir Hugh Luttrell    | Sir Thomas West       |
| Margaret Hill        | Eleanor Copley        |
| Eleanor Luttrell     | Sir George West       |
| Roger Yorke          | Elizabeth Morton      |
| Elizabeth Yorke      | Sir William West      |
| Edmund Percival      | Elizabeth Strange     |
| Christian Percival   | Sir Thomas West       |
| Richard Lowle        | Anne Knollys          |
| Percival Lowell      | Gov. John West        |
| Rebecca              | Anne                  |
| <b>A</b>             | B                     |