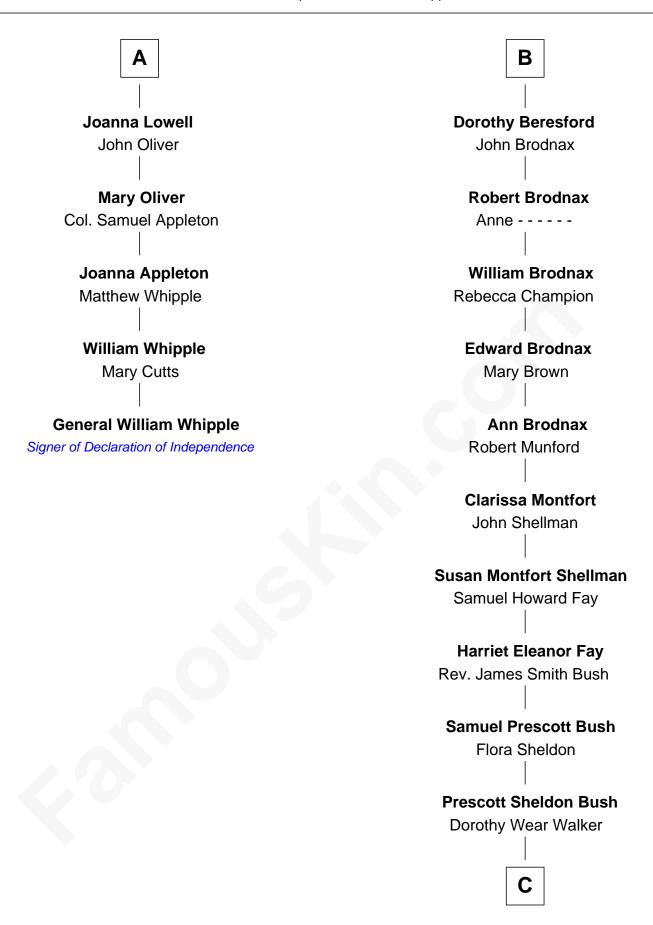

## FamousKin.com Relationship Chart of

**General William Whipple** 

Signer of the Declaration of Independence

11th cousin 7 times removed of

43rd Governor of Florida