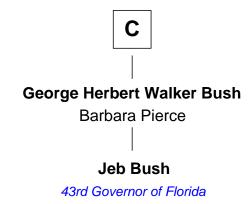

## FamousKin.com Relationship Chart of

**General William Whipple** 

Signer of the Declaration of Independence

11th cousin 7 times removed of

43rd Governor of Florida