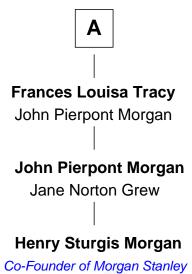

## **Henry Sturgis Morgan**

Co-Founder of Morgan Stanley

Sarah Backus

Louisa Kirkland Charles F. Tracy

Α