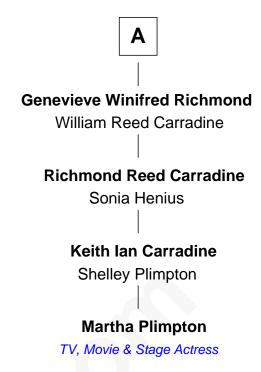

## FamousKin.com Relationship Chart of



Member of the Culper Spy Ring during the American Revolution

3rd cousin 7 times removed of

## **Martha Plimpton**

TV, Movie & Stage Actress

## **Edmond Titus** Martha Washburn **Martha Titus Peter Titus** Benjamin Seaman Martha Jackson **Phoebe Seaman James Titus** Jacob Townsend Jane Elizabeth Seaman **Samuel Townsend Israel Titus** Sarah Stoddard Sarah Germond **Robert Townsend Elizabeth Titus** Spy known as "Culper Jr." Stephen Bull **Mary Bull** Benjamin Richmond Killian Van Rensselaer Richmond **Emily Culver Horace Culver Richmond** Winifred Ryan