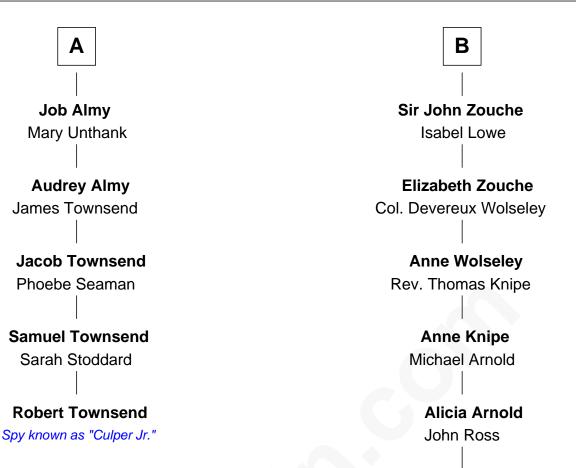

## FamousKin.com Relationship Chart of

**Robert Townsend** 

Member of the Culper Spy Ring during the American Revolution

11th cousin 3 times removed of

## Francis Scott Key

Author of "The Star Spangled Banner"

| Katherine Pabenham    |                      |
|-----------------------|----------------------|
| with husband          | with husband         |
| Sir Thomas Aylesbury  | Sir William Cheney   |
|                       |                      |
| Eleanor Aylesbury     | Sir Laurence Cheney  |
| Sir Humphrey Stafford | Elizabeth Cokayne    |
| Humphrey Stafford     | Elizabeth Cheney     |
| Katherine Fray        | Sir Frederick Tilney |
| Sir Humphrey Stafford | Elizabeth Tilney     |
| Margaret Fogge        | Sir Thomas Howard    |
| Sir Humphrey Stafford | Thomas Howard        |
| Margaret Tame         | Elizabeth Stafford   |
| Ellen Stafford        | Sir Henry Howard     |
| Thomas Barlow         | Frances de Vere      |
| Stafford Barlow       | Catherine Howard     |
|                       | Henry Berkeley       |
|                       |                      |
| Audrey Barlow         | Mary Berkeley        |
| William Almy          | Sir John Zouche      |
| Α                     | В                    |

Ann Arnold Ross Frances Key

John Ross Key Anne Phebe Penn Dagworthy Charlton

## Francis Scott Key

Author of "The Star Spangled Banner"