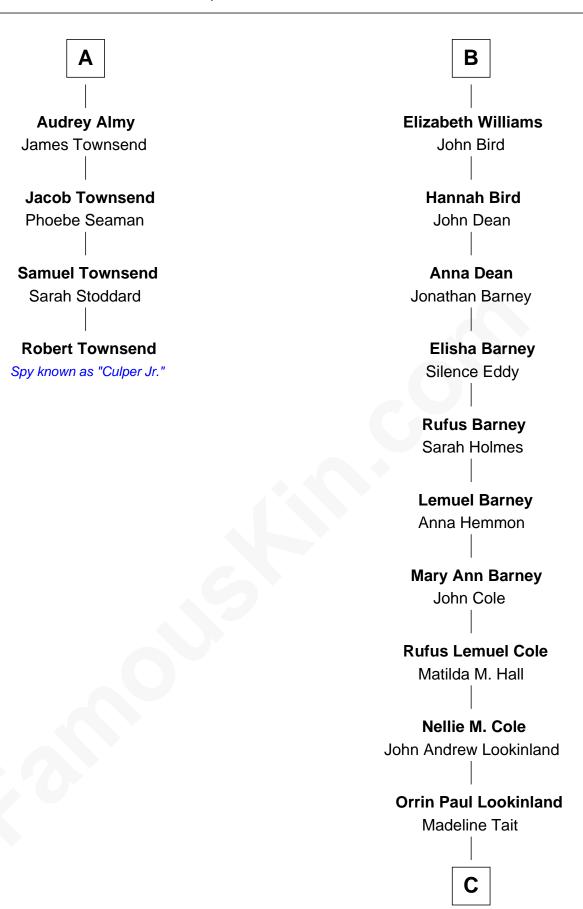

## FamousKin.com Relationship Chart of

Member of the Culper Spy Ring during the American Revolution

10th cousin 8 times removed of

## Sir Humphrey Stafford **Eleanor Aylesbury Humphrey Stafford Elizabeth Stafford** Katherine Fray Sir Richard de Beauchamp Sir Humphrey Stafford Anne de Beauchamp Margaret Fogge Sir Richard Lygon Sir Humphrey Stafford Sir Richard Lygon Margaret Tame Margaret Greville **Henry Lygon Ellen Stafford Thomas Barlow** Elizabeth Berkeley **Stafford Barlow** Elizabeth Lygon **Edward Bassett Audrey Barlow** Jane Bassett William Almy John Deighton Job Almy **Frances Deighton** Richard Williams Mary Unthank В