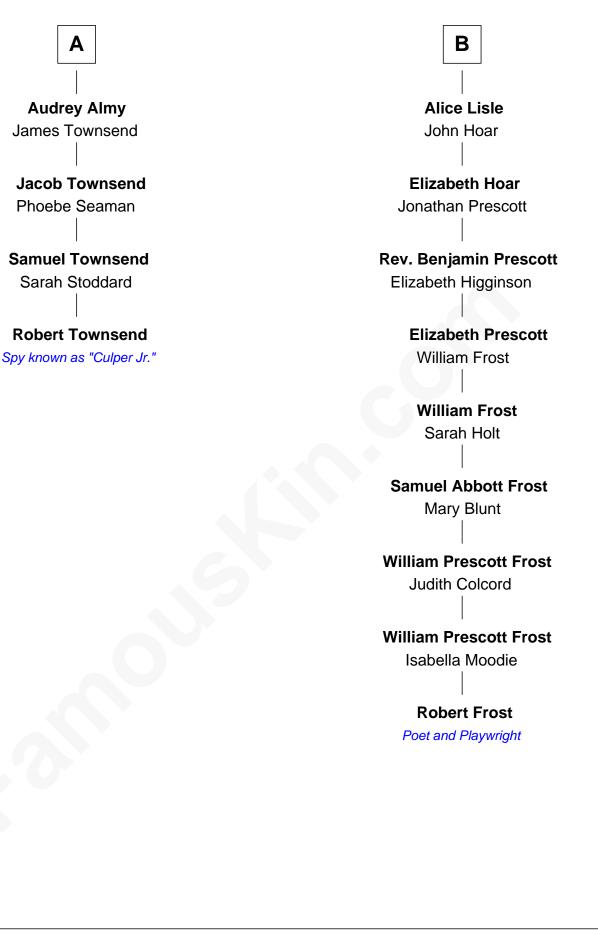

## FamousKin.com Relationship Chart of

**Robert Townsend** 

Member of the Culper Spy Ring during the American Revoluti

10th cousin 5 times removed of

## **Robert Frost**

Poet and Playwright