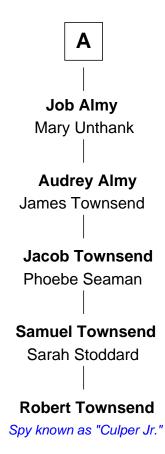

## FamousKin.com Relationship Chart of

Member of the Culper Spy Ring during the American Revolution

4th cousin 7 times removed of