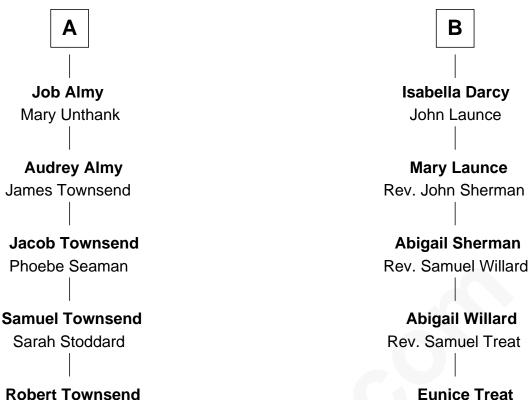

## FamousKin.com Relationship Chart of

## **Robert Townsend**

Member of the Culper Spy Ring during the American Revolution

11th cousin 1 time removed of

## **Robert Treat Paine**

Signer of the Declaration of Independence

| Katherine Pabenham    |                        |
|-----------------------|------------------------|
| with husband          | with husband           |
| Sir Thomas Aylesbury  | Sir William Cheney     |
|                       |                        |
| Eleanor Aylesbury     | Sir Laurence Cheney    |
| Sir Humphrey Stafford | Elizabeth Cokayne      |
| Humphrey Stafford     | Elizabeth Cheney       |
| Katherine Fray        | Sir Frederick Tilney   |
| Sir Humphrey Stafford | Elizabeth Tilney       |
| Margaret Fogge        | Sir Humphrey Bourchier |
| Sir Humphrey Stafford | Margaret Bourchier     |
| Margaret Tame         | Sir Thomas Bryan       |
| Ellen Stafford        | Elizabeth Bryan        |
| Thomas Barlow         | Sir Nicholas Carew     |
| Stafford Barlow       | Mary Carew             |
|                       | Sir Arthur Darcy       |
| Audrey Barlow         | Sir Edward Darcy       |
| William Almy          | Elizabeth Astley       |
| Α                     | В                      |

Robert Townsend Spy known as "Culper Jr."

Thomas Paine

Robert Treat Paine Signer of Declaration of Independence