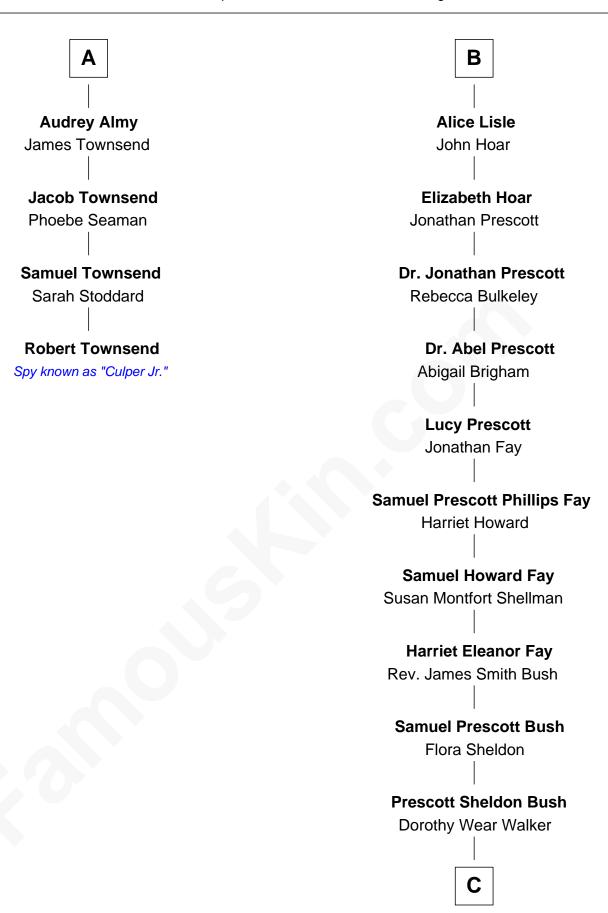

## Sir Humphrey Stafford **Eleanor Aylesbury Humphrey Stafford Anne Stafford** Katherine Fray Sir William Berkeley Sir Humphrey Stafford **Richard Berkeley** Elizabeth Conningsby Margaret Fogge Sir Humphrey Stafford Sir John Berkeley Margaret Tame **Isabel Dennis Ellen Stafford** Sir Richard Berkeley **Thomas Barlow** Elizabeth Jermy **Stafford Barlow Mary Berkeley** Sir John Hungerford **Audrey Barlow Bridget Hungerford** Sir William Lisle William Almy **Job Almy** John Lisle Mary Unthank Alice Beckenshaw В