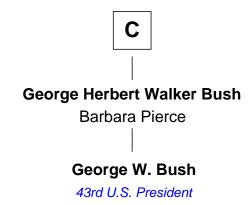

## FamousKin.com Relationship Chart of

Member of the Culper Spy Ring during the American Revolution

10th cousin 8 times removed of

George W. Bush

43rd U.S. President