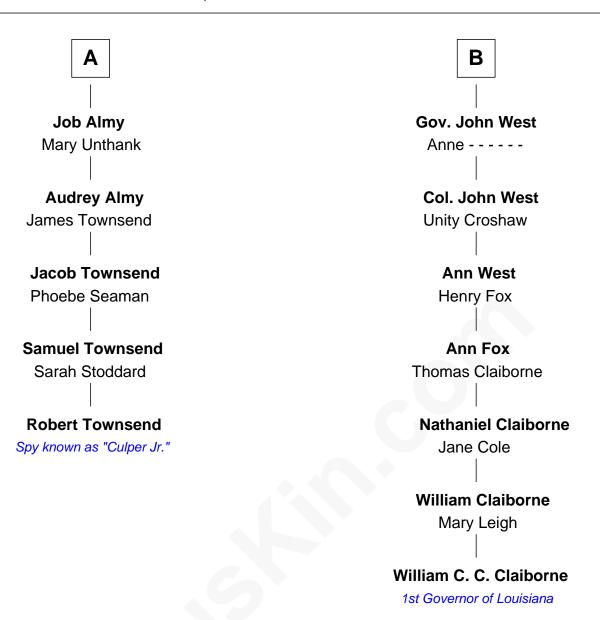

## FamousKin.com Relationship Chart of

Member of the Culper Spy Ring during the American Revolution

11th cousin 2 times removed of

William C. C. Claiborne

1st Governor of Louisiana