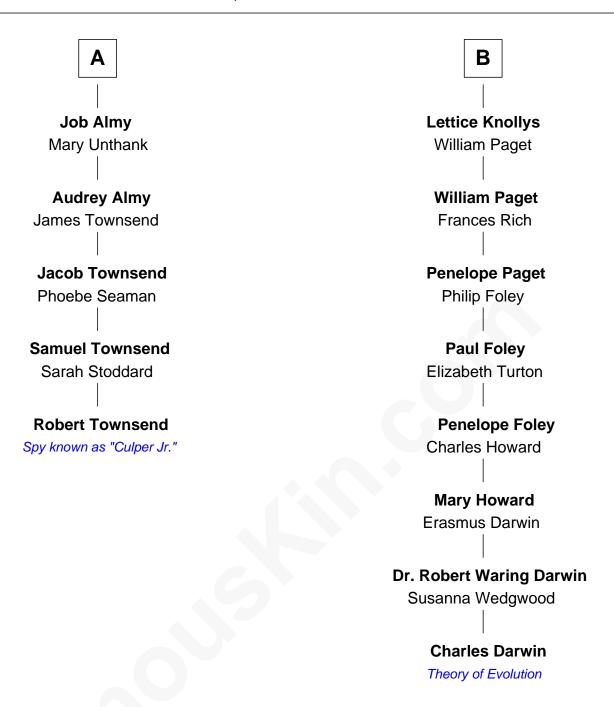

## FamousKin.com Relationship Chart of

Member of the Culper Spy Ring during the American Revolution

11th cousin 3 times removed of

**Charles Darwin** 

Theory of Evolution