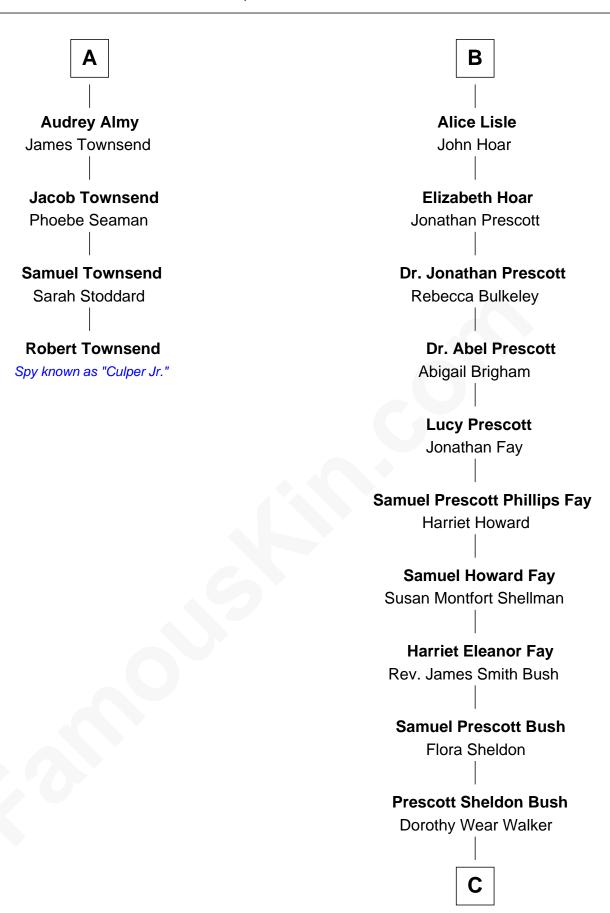

## FamousKin.com Relationship Chart of

**Robert Townsend** 

Member of the Culper Spy Ring during the American Revolution

10th cousin 8 times removed of

Jeb Bush

43rd Governor of Florida

## Sir Humphrey Stafford **Eleanor Aylesbury Humphrey Stafford Anne Stafford** Katherine Fray Sir William Berkeley Sir Humphrey Stafford **Richard Berkeley** Elizabeth Conningsby Margaret Fogge Sir Humphrey Stafford Sir John Berkeley Margaret Tame **Isabel Dennis Ellen Stafford** Sir Richard Berkeley **Thomas Barlow** Elizabeth Jermy **Stafford Barlow Mary Berkeley** Sir John Hungerford **Audrey Barlow Bridget Hungerford** Sir William Lisle William Almy **Job Almy** John Lisle Mary Unthank Alice Beckenshaw В