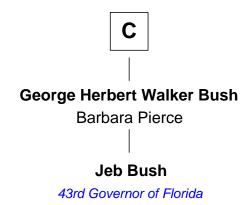

## FamousKin.com Relationship Chart of

**Robert Townsend** 

Member of the Culper Spy Ring during the American Revolution

10th cousin 8 times removed of

Jeb Bush

43rd Governor of Florida