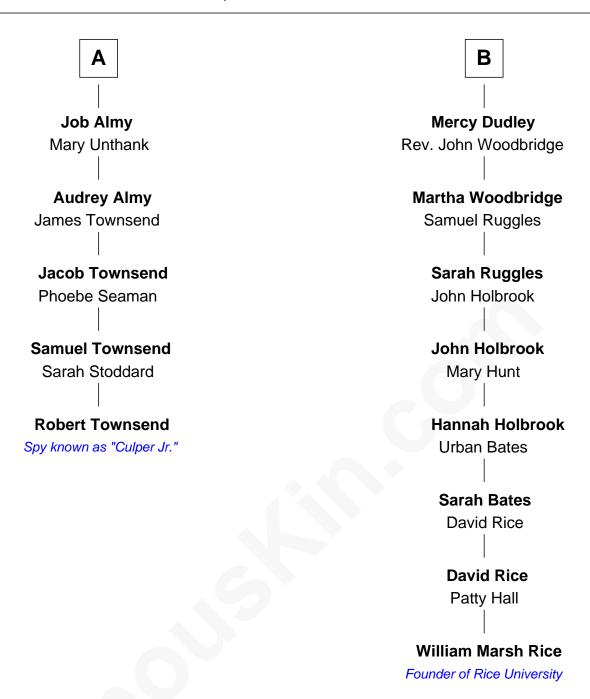

## FamousKin.com Relationship Chart of

Member of the Culper Spy Ring during the American Revolu

11th cousin 3 times removed of

## William Marsh Rice

Founder of Rice University