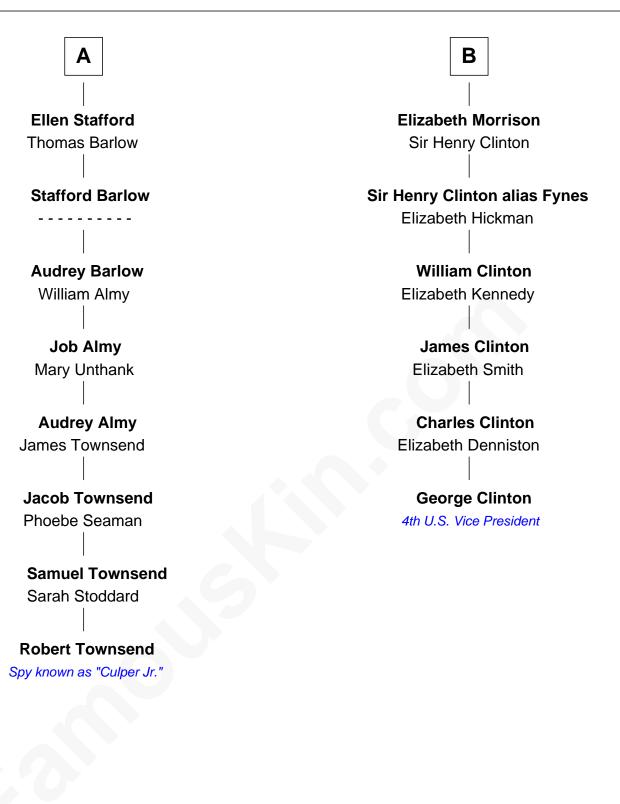

## FamousKin.com Relationship Chart of

## **Robert Townsend**

Member of the Culper Spy Ring during the American Revolution

12th cousin 2 times removed of

## **George Clinton**

4th U.S. Vice President

| with wife             | with wife            |
|-----------------------|----------------------|
|                       |                      |
| Katherine de Hastang  | Margaret de Audley   |
|                       |                      |
| Margaret Stafford     | Beatrice de Stafford |
| Sir John Stafford     | Thomas de Ros        |
| Ralph Stafford        | Margaret de Ros      |
| Maud de Hastang       | Sir Reynold Grey     |
| Sir Humphrey Stafford | Sir John Grey        |
| Elizabeth Burdet      | Constance de Holand  |
|                       |                      |
| Sir Humphrey Stafford | Sir Edmund Grey      |
| Eleanor Aylesbury     | Katherine Percy      |
| Humphrey Stafford     | George Grey          |
| Katherine Fray        | Catherine Herbert    |
| Sir Humphrey Stafford | Anne Grey            |
| Margaret Fogge        | Sir John Hussey      |
| Sir Humphrey Stafford | Bridget Hussey       |
| Margaret Tame         | Sir Richard Morrison |
|                       |                      |
| Α                     | В                    |