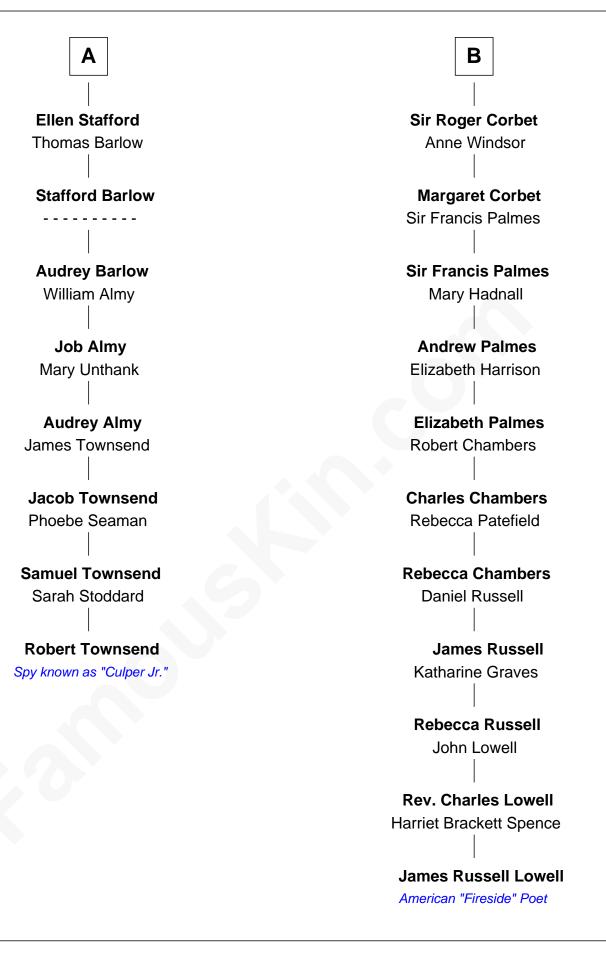

## FamousKin.com Relationship Chart of

## **Robert Townsend**

Member of the Culper Spy Ring during the American Revolution

14th cousin 3 times removed of

## **James Russell Lowell**

American "Fireside" Poet

| Ralph de              | Stafford              |
|-----------------------|-----------------------|
| with wife             | with wife             |
| Katherine de Hastang  | Margaret de Audley    |
|                       |                       |
| Margaret Stafford     | Elizabeth de Stafford |
| Sir John Stafford     | John de Ferrers       |
|                       |                       |
| Ralph Stafford        | Robert de Ferrers     |
| Maud de Hastang       | Margaret Despencer    |
|                       |                       |
| Sir Humphrey Stafford | Sir Edmund Ferrers    |
| Elizabeth Burdet      | Ellen Roche           |
|                       |                       |
| Sir Humphrey Stafford | Sir William Ferrers   |
| Eleanor Aylesbury     | Elizabeth Belknap     |
|                       |                       |
| Humphrey Stafford     | Anne Ferrers          |
| Katherine Fray        | Sir Walter Devereux   |
|                       |                       |
| Sir Humphrey Stafford | Elizabeth Devereux    |
| Margaret Fogge        | Sir Richard Corbet    |
|                       |                       |
| Sir Humphrey Stafford | Sir Robert Corbet     |
| Margaret Tame         | Elizabeth Vernon      |
|                       |                       |
|                       | P                     |
|                       | B                     |