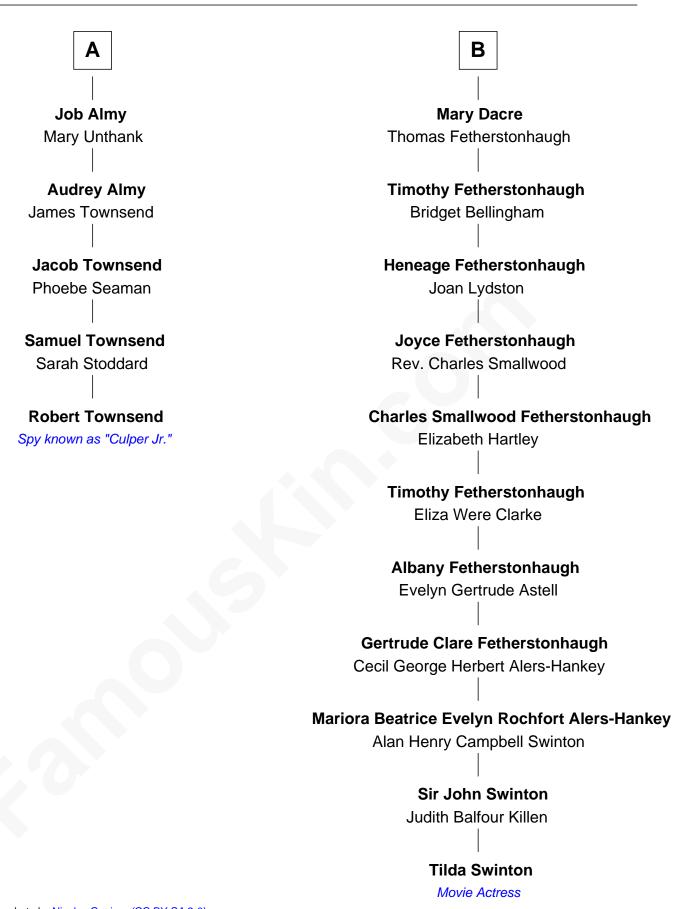

## FamousKin.com Relationship Chart of

Member of the Culper Spy Ring during the American Revolu

11th cousin 6 times removed of

## **Tilda Swinton**

Movie Actress

| Katherine Pabenham    |                      |
|-----------------------|----------------------|
| with husband          | with husband         |
| Sir Thomas Aylesbury  | Sir William Cheney   |
|                       |                      |
| Eleanor Aylesbury     | Sir Laurence Cheney  |
| Sir Humphrey Stafford | Elizabeth Cokayne    |
| Humphrey Stafford     | Elizabeth Cheney     |
| Katherine Fray        | Sir Frederick Tilney |
| Sir Humphrey Stafford | Elizabeth Tilney     |
| Margaret Fogge        | Sir Thomas Howard    |
| Sir Humphrey Stafford | Muriel Howard        |
| Margaret Tame         | Sir Thomas Knyvet    |
| Ellen Stafford        | Sir Henry Knyvet     |
| Thomas Barlow         | Anne Pickering       |
| Stafford Barlow       | Alice Knyvet         |
|                       | Christopher Dacre    |
| Audrey Barlow         | Henry Dacre          |
| William Almy          | of Corby Salkeld     |
| Α                     | В                    |