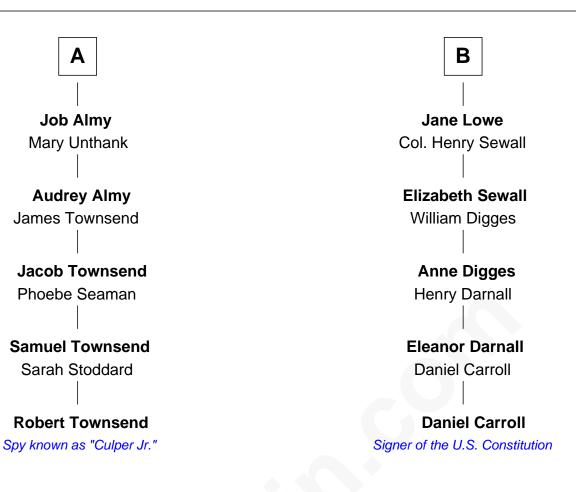

## FamousKin.com Relationship Chart of

## **Robert Townsend**

Member of the Culper Spy Ring during the American Revolution

11th cousin of

## **Daniel Carroll**

Signer of the U.S. Constitution