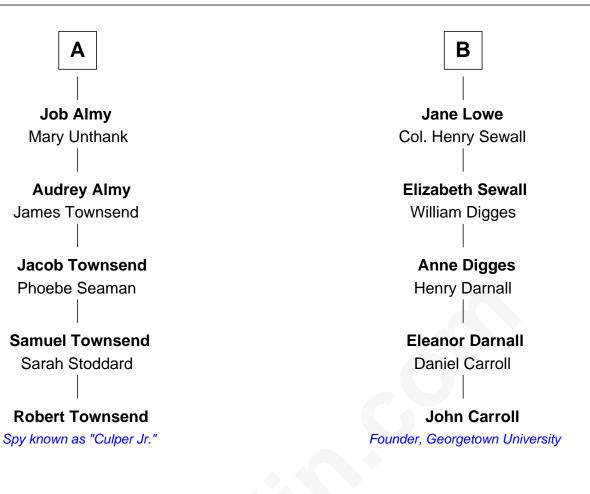

## **Robert Townsend**

Member of the Culper Spy Ring during the American Revolution

11th cousin of

## John Carroll

Founder of Georgetown University