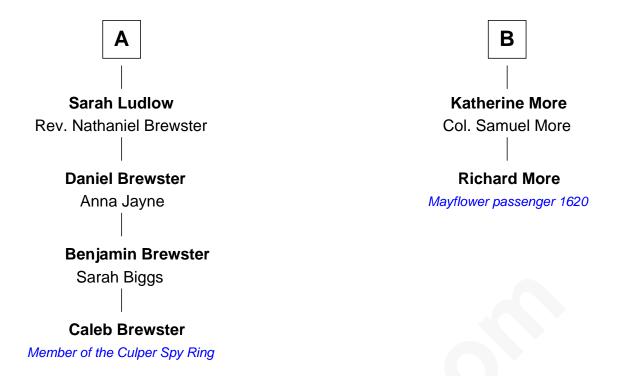

## FamousKin.com Relationship Chart of

Member of the Culper Spy Ring during the American Revolution

MAYFLOWER

8th cousin 2 times removed of

## **Richard More**

(c1614 - c1696) Mayflower passenger 1620