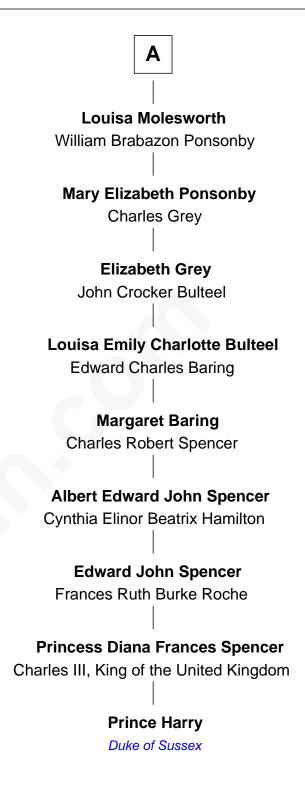

## FamousKin.com Relationship Chart of

Member of the Culper Spy Ring during the American Revolution

6th cousin 9 times removed of

**Prince Harry** 

Duke of Sussex