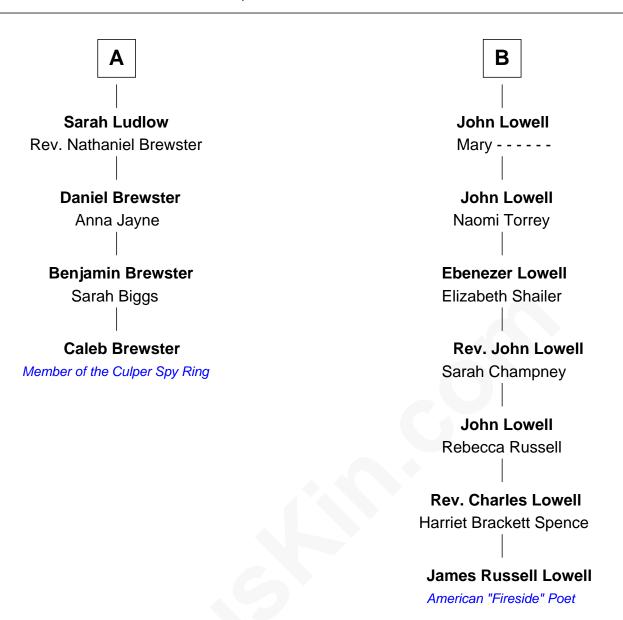

## FamousKin.com Relationship Chart of

Member of the Culper Spy Ring during the American Revolution

10th cousin 3 times removed of

## **James Russell Lowell**

American "Fireside" Poet