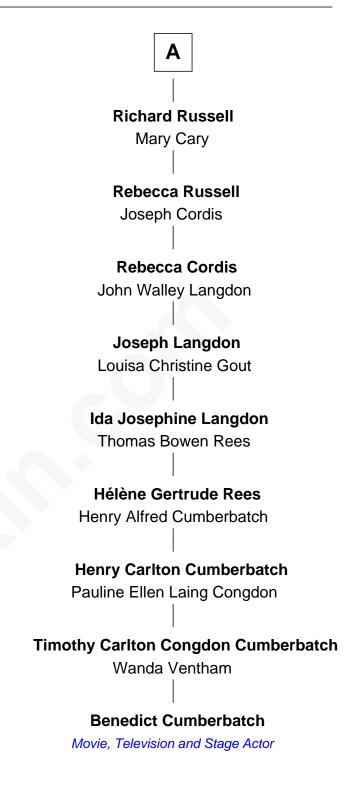

## FamousKin.com Relationship Chart of

Member of the Culper Spy Ring during the American Revolution

6th cousin 9 times removed of

## **Benedict Cumberbatch**

Movie, Television and Stage Actor

## Sir Andrews de Windsor Elizabeth Blount **Edith Windsor Anne Windsor** George Ludlow Sir Roger Corbet Thomas Ludlow **Margaret Corbet** Sir Francis Palmes Jane Pyle **Roger Ludlow Sir Francis Palmes** Mary Cogan Mary Hadnall Sarah Ludlow **Andrew Palmes** Rev. Nathaniel Brewster Elizabeth Harrison **Daniel Brewster Elizabeth Palmes** Robert Chambers Anna Jayne **Benjamin Brewster Charles Chambers** Rebecca Patefield Sarah Biggs **Caleb Brewster Rebecca Chambers** Member of the Culper Spy Ring **Daniel Russell**