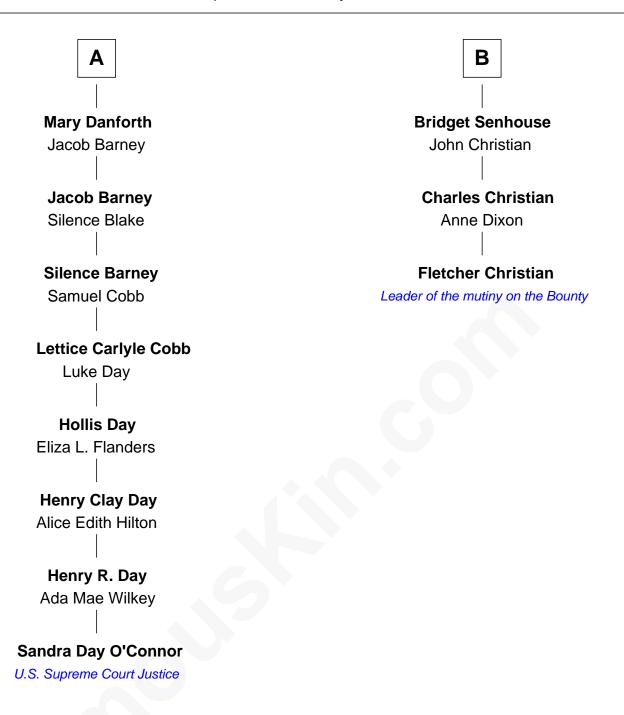

## FamousKin.com Relationship Chart of

## **Sandra Day O'Connor**

First Female U.S. Supreme Court Justice

9th cousin 5 times removed of

THE -BOURTY - AT

## **Fletcher Christian**

Leader of the mutiny on the Bounty

| Henry Clifford       |                         |
|----------------------|-------------------------|
| with wife            | with wife               |
| Anne St. John        | Florence Pudsey         |
|                      |                         |
| Elizabeth Clifford   | Dorothy Clifford        |
| Sir Ralph Bowes      | Sir Hugh Lowther        |
| Margery Bowes        | Sir Richard Lowther     |
| Sir Ralph Eure       | Frances Middleton       |
| Anne Eure            | Sir Christopher Lowther |
| Lancelot Mansfield   | Eleanor Musgrave        |
| John Mansfield       | Sir John Lowther        |
| Elizabeth            | Eleanor Fleming         |
| Elizabeth Mansfield  | Agnes Lowther           |
| Rev. John Wilson     | Roger Kirkby            |
| Mary Wilson          | William Kirkby          |
| Rev. Samuel Danforth | Joanna Furness          |
| Rev. Samuel Danforth | Eleanor Kirkby          |
| Hannah Allen         | Humphrey Senhouse       |
| Α                    | В                       |