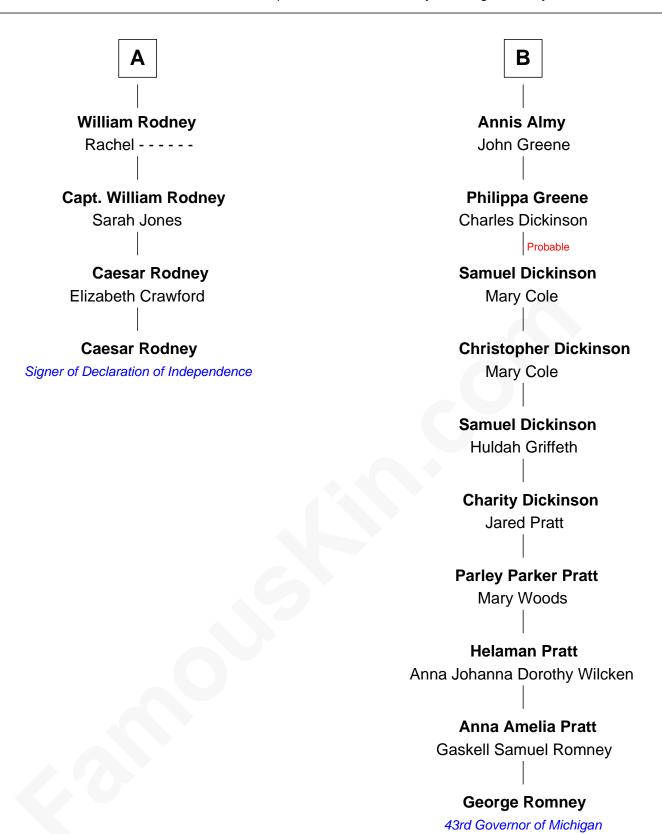

## FamousKin.com Relationship Chart of

**Caesar Rodney** 

Signer of the Declaration of Independence

10th cousin 6 times removed of

43rd Governor of Michigan

| Katherine Pabenham  |                       |
|---------------------|-----------------------|
| with husband        | with husband          |
| Sir William Cheney  | Sir Thomas Aylesbury  |
|                     |                       |
| Sir Laurence Cheney | Eleanor Aylesbury     |
| Elizabeth Cokayne   | Sir Humphrey Stafford |
|                     |                       |
| Elizabeth Cheney    | Humphrey Stafford     |
| Sir John Say        | Katherine Fray        |
|                     |                       |
| Anne Say            | Sir Humphrey Stafford |
| Sir Henry Wentworth | Margaret Fogge        |
|                     |                       |
| Margery Wentworth   | Sir Humphrey Stafford |
| Sir John Seymour    | Margaret Tame         |
|                     |                       |
| Sir Henry Seymour   | Ellen Stafford        |
| Barbara Morgan      | Thomas Barlow         |
|                     |                       |
| Jane Seymour        | Stafford Barlow       |
| Sir John Rodney     |                       |
|                     |                       |
| William Rodney      | Audrey Barlow         |
| Alice Caesar        | William Almy          |
|                     |                       |
| Α                   | В                     |
| * *                 | -                     |