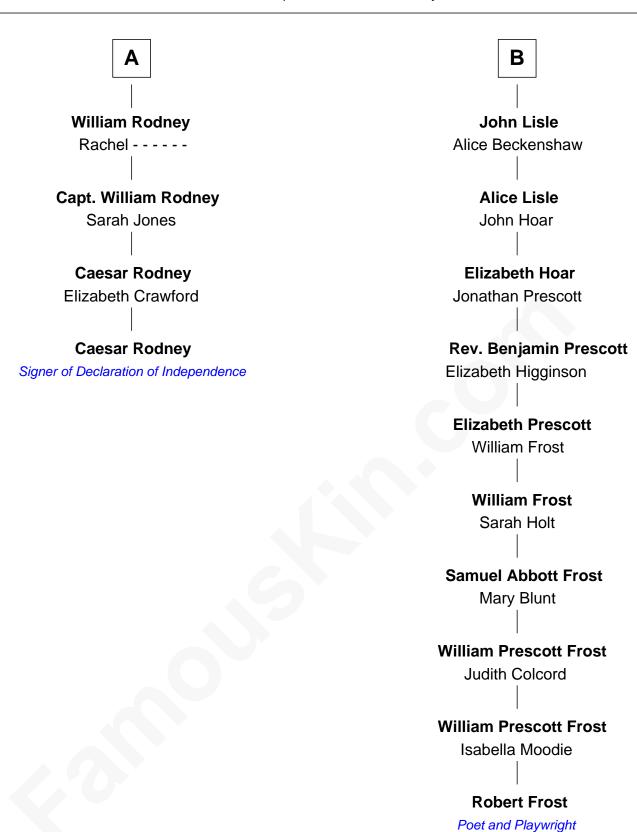

## FamousKin.com Relationship Chart of

**Caesar Rodney** 

Signer of the Declaration of Independence

10th cousin 6 times removed of

Poet and Playwright

| Katherine Pabenham  |                       |
|---------------------|-----------------------|
| with husband        | with husband          |
| Sir William Cheney  | Sir Thomas Aylesbury  |
|                     |                       |
| Sir Laurence Cheney | Eleanor Aylesbury     |
| Elizabeth Cokayne   | Sir Humphrey Stafford |
| Elizabeth Cheney    | Anne Stafford         |
| Sir John Say        | Sir William Berkeley  |
| Anne Say            | Richard Berkeley      |
| Sir Henry Wentworth | Elizabeth Conningsby  |
| Margery Wentworth   | Sir John Berkeley     |
| Sir John Seymour    | Isabel Dennis         |
| Sir Henry Seymour   | Sir Richard Berkeley  |
| Barbara Morgan      | Elizabeth Jermy       |
| Jane Seymour        | Mary Berkeley         |
| Sir John Rodney     | Sir John Hungerford   |
| William Rodney      | Bridget Hungerford    |
| Alice Caesar        | Sir William Lisle     |
| A                   | В                     |